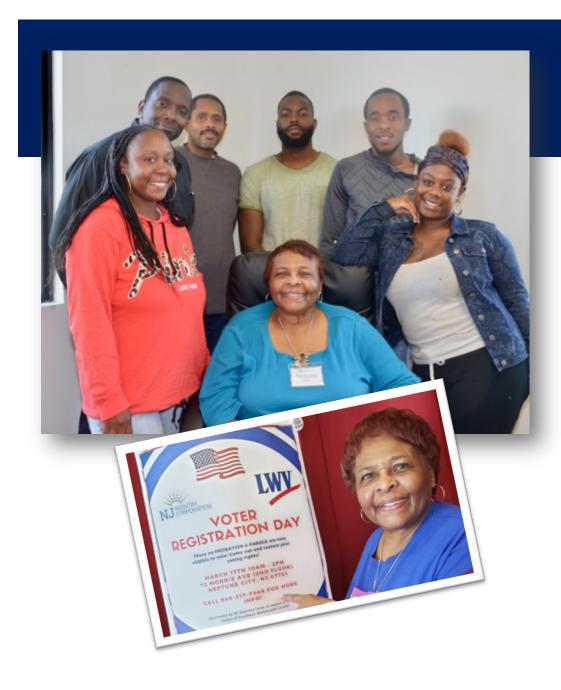

# Reenter. Register. Vote.

LWV – New Jersey Reentry Partnership

- Partnership with NJ Reentry (and others) supporting returning citizens reenter society
- Our role: strengthening the ties to community by registering and encouraging returning citizens to vote
- Weekly training/registration sessions
  - Started in Neptune City Reentry Office Feb 2019
  - Extended to six other NJ Reentry locations
  - Working to extend to GEO Reentry and state library initiative
- Successful Press Conference announcing "Citizens
  Registration Day" for 3/17—day parolees and
  probationers became eligible in NJ to register and vote

League of Women Voters Declares March 17, Statewide Citizens Voter Registration Day to register 80,000 Voters under New Law

Neptune City: On Wednesday, February 19, the League of Women Voters held a press conference at the Neptune City office of The New Jersey Reentry Corporation (NJRC) to announce a March 17 statewide initiative to register more than 80,000 citizens to vote. These citizens will soon be re-enfranchised due to a new law signed by Governor Murphy this past December.

Evelyn C. Murphy, the LWV Voters Service Director of the Southern Monmouth County League (LWXMC), explained the law which declared that voting is a fundamental right and that, in New Jersey, many people are decided that right who are on parole or probation. More than half of those people are minorities due to racial disparities that exist in our criminal justice system. Additionally, the law declared that there is no evidence that denying the right to vote to people with criminal convictions serves any legitimate public safety purpose and unnecessarily burdens we enforcement, election officials and New Jersey residents. This new act serves to conserve law enforcement resources and creates a bright-line rule so that citizens are not wrongly denied their right to vote due to confusion or mistake.