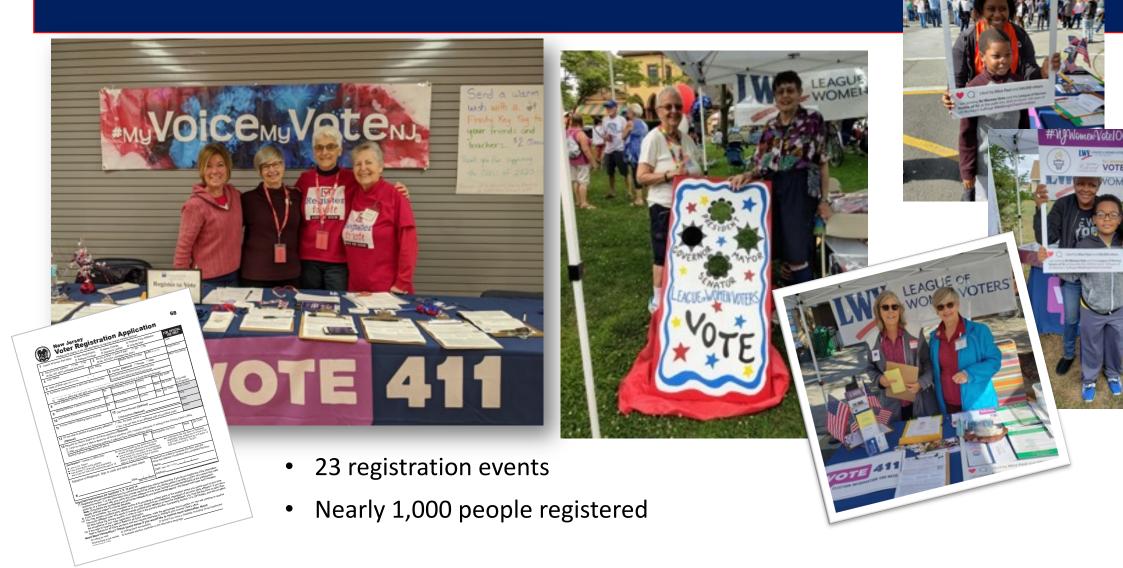

# "How to Register Voters" Workshops

- Created innovative 60-minute training program, vetted through LWVNJ
- Conducted four sessions open to the public
  - 8-23-19, Bradley Beach Library, (5)
  - 9-18-19, Private Home in Belmar, (7)
  - 2-11-20, Eastern Branch Library, Shrewsbury, (10)
  - 2-19-20, Terner Gallery, Twp of Ocean Library (9)
- 31 people trained
- Program continually updated to incorporate legal and regulatory changes

# Voter Registration