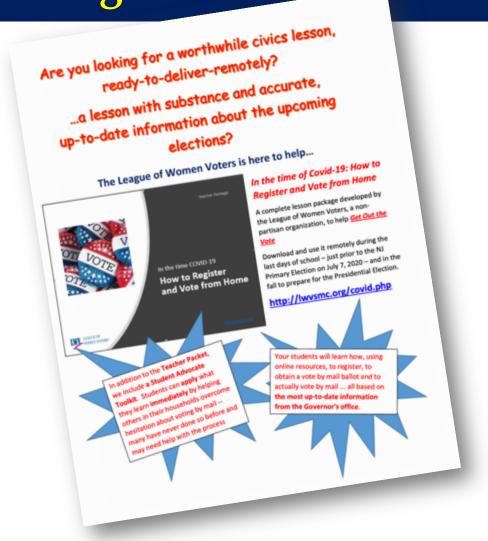

## In response to Covid-19

Adapted Fighting for The Vote (FfTV) to a virtual package

- Had FfTV deliveries set for Long Branch,
   Neptune, and Ryder
- Created a package for the virtual classroom
- Teacher slideshow and notes
- Student "Voting Advocate" Toolkit to support friends and family in registering and voting from home
- Distributed to our partner schools and through the NJ Association of Superintendents and the NJ Association of Social Studies Supervisors

# In response to Covid-19 Created a Toolkit and Webinar on Voting in the 2020 NJ Primary

WEBINAR AVAILABLE ON REQUEST
TOOLKIT AVAILABLE ON LWVSMC.ORG