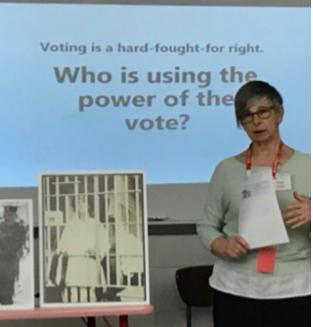

# Voter Turnout

- Canvassed door-to-door in Neptune in Neptune encouraging residents to vote in the November 2019 General Election – left materials at 795 households and held 140 conversations
- Secured a Lyft/LWVUS grant to provide **50 rides to the polls**
- Used Google Voice number to TEXT voting reminders and respond to inquiries