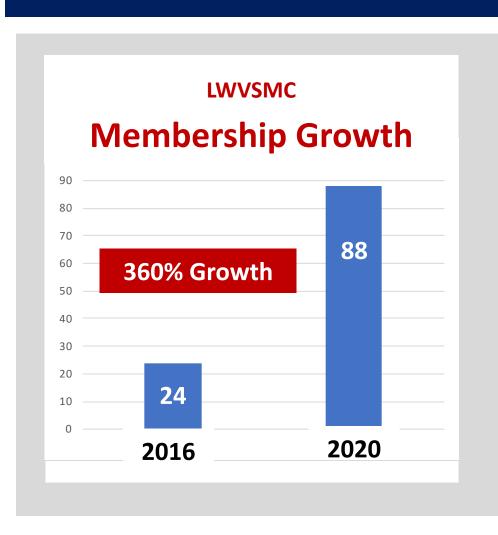

# Members made it happen

## 88 members from 23 communities

Ocean (28), Neptune (17), Asbury Park (8), Tinton Falls (4), Belmar (3), W. Long Branch (2), Little Silver (2), Sea Girt (2), Interlaken (2), Lakewood (2), Manasquan (2), Bradley Beach (2), Eatontown (1), Manchester (1), Wall (1), Allenhurst (1), Avon (1), Toms River (1), Long Branch (1), Neptune City (1), Deal (1), Cream Ridge (1), Brick (1)